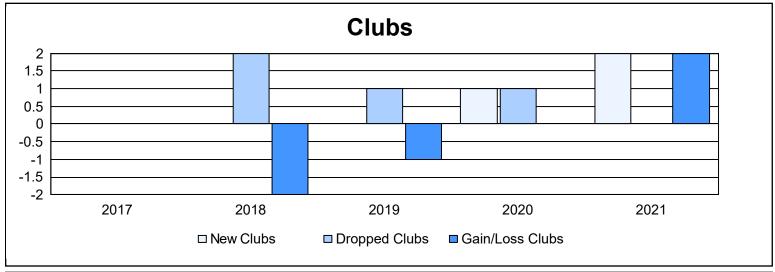

District 22 B As of June 2021 Cumulative

| Year      | New<br>Clubs | Dropped<br>Clubs | Gain/<br>Loss<br>Clubs | New<br>Members | Charter<br>Members | Reinstate<br>Members | Transfer<br>Members | Total<br>Member<br>Added | Total<br>Members<br>Dropped | Gain/<br>Loss<br>Members |
|-----------|--------------|------------------|------------------------|----------------|--------------------|----------------------|---------------------|--------------------------|-----------------------------|--------------------------|
| 2016-2017 | 0            | 0                | 0                      | 120            | 1                  | 7                    | 4                   | 132                      | 103                         | 29                       |
| 2017-2018 | 0            | 2                | -2                     | 119            | 0                  | 3                    | 13                  | 135                      | 172                         | -37                      |
| 2018-2019 | 0            | 1                | -1                     | 117            | 0                  | 0                    | 3                   | 120                      | 118                         | 2                        |
| 2019-2020 | 1            | 1                | 0                      | 88             | 21                 | 3                    | 2                   | 114                      | 113                         | 1                        |
| 2020-2021 | 2            | 0                | 2                      | 62             | 63                 | 3                    | 6                   | 134                      | 132                         | 2                        |
| Average   | 1            | 1                | 0                      | 101            | 17                 | 3                    | 6                   | 127                      | 128                         | -1                       |