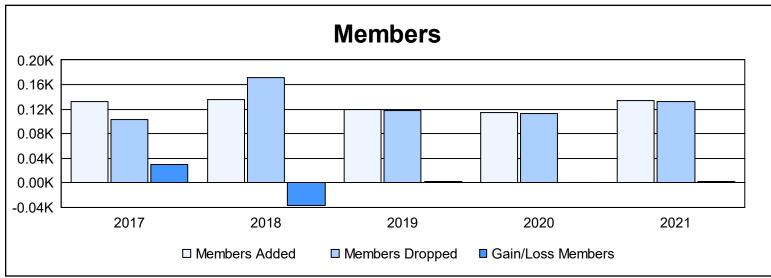

District 22 B As of June 2021 Cumulative

| Year      | New<br>Clubs | Dropped<br>Clubs | Gain/<br>Loss<br>Clubs | New<br>Members | Charter<br>Members | Reinstate<br>Members | Transfer<br>Members | Total<br>Member<br>Added | Total<br>Members<br>Dropped | Gain/<br>Loss<br>Members |
|-----------|--------------|------------------|------------------------|----------------|--------------------|----------------------|---------------------|--------------------------|-----------------------------|--------------------------|
| 2016-2017 | 0            | 0                | 0                      | 120            | 1                  | 7                    | 4                   | 132                      | 103                         | 29                       |
| 2017-2018 | 0            | 2                | -2                     | 119            | 0                  | 3                    | 13                  | 135                      | 172                         | -37                      |
| 2018-2019 | 0            | 1                | -1                     | 117            | 0                  | 0                    | 3                   | 120                      | 118                         | 2                        |
| 2019-2020 | 1            | 1                | 0                      | 88             | 21                 | 3                    | 2                   | 114                      | 113                         | 1                        |
| 2020-2021 | 2            | 0                | 2                      | 62             | 63                 | 3                    | 6                   | 134                      | 132                         | 2                        |
| Average   | 1            | 1                | 0                      | 101            | 17                 | 3                    | 6                   | 127                      | 128                         | -1                       |